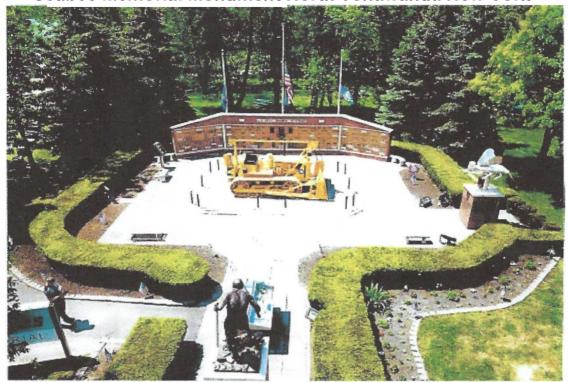

## Seabee Memorial Monument North Tonawanda New York

The Seabee Memorial Monument is located at 682 River Road, in North Tonawanda, New York. Information for the purchase of personal name plagues to be placed on the Memorial is listed below. Please contact NSVA Island X-5 at PO Box 1153, Cheektowaga, NY 14225 for details. PLEASE PRINT CLEARLY